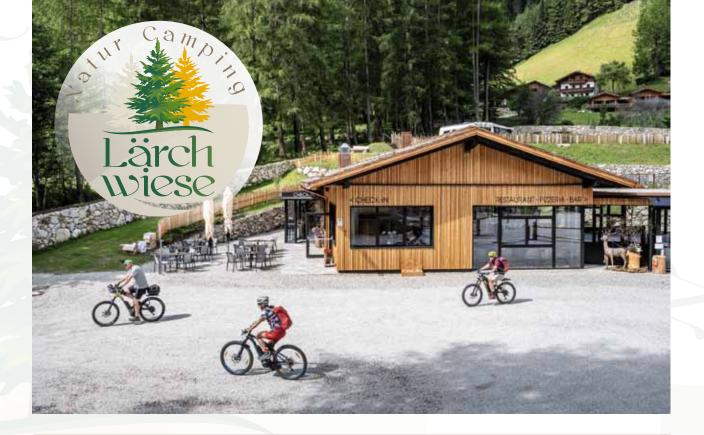

### Nur 20 Minuten von der Autobahnausfahrt Brixen-Pustertal entfernt

Familie Fischnaller

Jochtalstraße 5A I-39037 Vals - Mühlbach Tel. 0039 0472 694945 info@camping-laerchwiese.com

www.camping-laerchwiese.com

# Anreise ganz leicht gemacht!

Unsere Koordinaten: 46°50′59.0"N 11°37′12.2"E QR Code scannen und mit Google Maps zu uns finden!