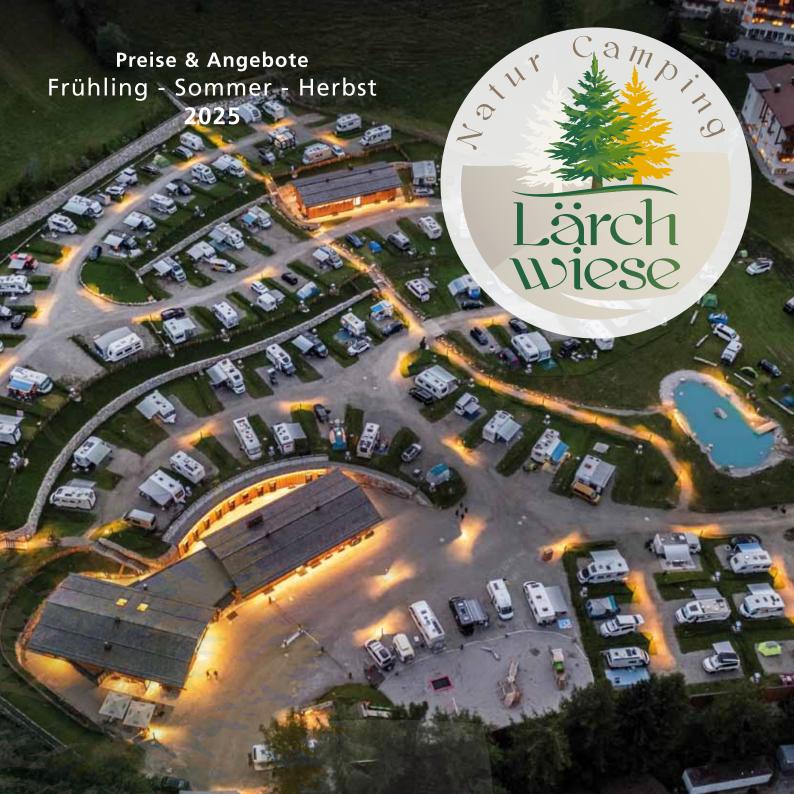

# Frühling - Sommer - Herbst 2025

| Stellplätze                           | •••                      | •••                      | •••                      | •••                      |
|---------------------------------------|--------------------------|--------------------------|--------------------------|--------------------------|
|                                       | 29.05.2025<br>12.07.2025 | 12.07.2025<br>23.08.2025 | 23.08.2025<br>05.10.2025 | 05.10.2025<br>19.10.2025 |
| Arnika Classic 50-75 m²               | € 19,50                  | € 22,00                  | € 15,00                  | € 14,00                  |
| Jochtal Comfort 70-100 m <sup>2</sup> | € 23,50                  | € 28,50                  | € 18,50                  | € 17,00                  |
| Zirbe Deluxe 75-100 m²                | € 28,00                  | € 32,50                  | € 21,50                  | € 20,00                  |
| Fane Superior 100-130 m <sup>2</sup>  | € 33,00                  | € 36,50                  | € 25,00                  | € 23,00                  |
| Lärche Premium 130-160 m²             | € 36,00                  | € 41,00                  | € 30,00                  | € 27,00                  |

| Personen            | 29.05.2025<br>12.07.2025 | 12.07.2025<br>23.08.2025 | 23.08.2025<br>05.10.2025 | 05.10.2025<br>19.10.2025 |
|---------------------|--------------------------|--------------------------|--------------------------|--------------------------|
| Erwachsene          | € 17,50                  | € 18,00                  | € 15,50                  | € 14,50                  |
| Kinder 0 - 3 Jahre  | Gratis                   | Gratis                   | Gratis                   | Gratis                   |
| Kinder 4 - 6 Jahre  | € 9,00                   | € 9,50                   | € 8,50                   | € 8,00                   |
| Kinder 7 - 12 Jahre | € 9,50                   | € 10,00                  | € 9,00                   | € 8,50                   |
| Hund                | € 7,00                   | € 8,50                   | € 7,00                   | € 5,00                   |
| Mietbad             | € 25,00                  | € 29,50                  | € 21,50                  | € 20,00                  |

### Preise für Zusatzleistungen:

• Strom\* € 1,00/kWh • Ortstaxe € 2,10/Nacht und Person ab 14 Jahren • 2. Auto € 3,50/Tag • Leihgebühr Eurostecker € 5,00 einmalig • Leihgebühr TV Kabel € 5,00 einmalig • Strompauschale (wenn kein Zähler vorhanden oder kaputt) wird mit € 4,50/Tag verrechnet

## FRÜHLING I SOMMER I HERBST Ausstattung und Leistungen

- Vom Camping gelangen Sie bequem und kostenlos mit der Bergbahn in das familiäre Wander- und Naturparadies Jochtal – Sie brauchen kein Fahrzeug!
- Frischwasseranschluss sowie Abwasseranschluss auf allen Plätzen
- Strom mit 16 Ampere Absicherung auf allen Plätzen
- Kostenloses WLAN
- TV/Radio Anschluss DVBT 2 auf allen Plätzen
- Jeder Standplatz verfügt über eigene Trinkwasserzufuhr sowie über direkte chemische Kassettenentsorgung am Platz (Sommer und Winter)
- Gasflaschenservice 5kg/11kg/25kg
- Zwei großzügige Sanitärgebäude | Komfortduschen | WCs | barrierefreie WCs | Waschtische | Kinderbad | Babyraum
- Mietbäder mit Komfortdusche, WC/Bidet , Waschtisch (kostenpflichtig)
- Geschirrspülraum
- Waschraum und Trockenraum für Ihre Wäsche
- Geführte Wanderungen im Rahmen der Almencard
- Verleih von Mountainbikes / E-Bikes und Fahrradhelmen (kostenpflichtig) in unserem Partnerbetrieb, 100 m vom Campingplatz
- Gesichertes Fahrraddepot
- Spielzimmer Indoor
- Kinderspielplatz im Freien
- Erlebnispark Jochtal für Kinder an der Bergstation Jochtal |
  Seilbahn-Schaukel | Riesentrampolin | Hängematten und
  Holztraktor | Glockenspiel im Wald | Wasserpark |
  Ochsenalm mit Streichelzoo | Kletterhirsch
- Sonnenpark Gitschberg mit Spielen und Attraktionen für die ganze Familie
- Almencard vom 29.05.-11.07.2025 und vom 15.09.19.10.2025: Freie Fahrt einmal täglich mit den Bergbahnen
  Berg-Nesselbahn am Gitschberg in Meransen und der
  Bergbahn Jochtal in Vals, 100 m vom Camping. Kostenlose
  Nutzung der öffentlichen Verkehrsmittel südtirolweit und
  kostenlose Teilnahme am vielfältigen Kultur-, Aktiv- &
  Familienprogramm in unserer einzigartigen Almenregion