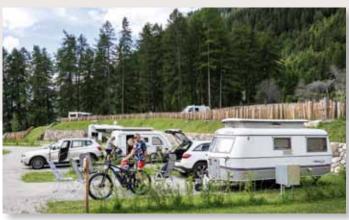

# Frühling - Sommer - Herbst 2025

| Stellplätze                           | •••                      | •••                      | •••                      | •••                      |
|---------------------------------------|--------------------------|--------------------------|--------------------------|--------------------------|
|                                       | 29.05.2025<br>12.07.2025 | 12.07.2025<br>23.08.2025 | 23.08.2025<br>05.10.2025 | 05.10.2025<br>19.10.2025 |
| Arnika Classic 50-75 m²               | € 19,50                  | € 22,00                  | € 15,00                  | € 14,00                  |
| Jochtal Comfort 70-100 m <sup>2</sup> | € 23,50                  | € 28,50                  | € 18,50                  | € 17,00                  |
| Zirbe Deluxe 75-100 m²                | € 28,00                  | € 32,50                  | € 21,50                  | € 20,00                  |
| Fane Superior 100-130 m <sup>2</sup>  | € 33,00                  | € 36,50                  | € 25,00                  | € 23,00                  |
| Lärche Premium 130-160 m²             | € 36,00                  | € 41,00                  | € 30,00                  | € 27,00                  |