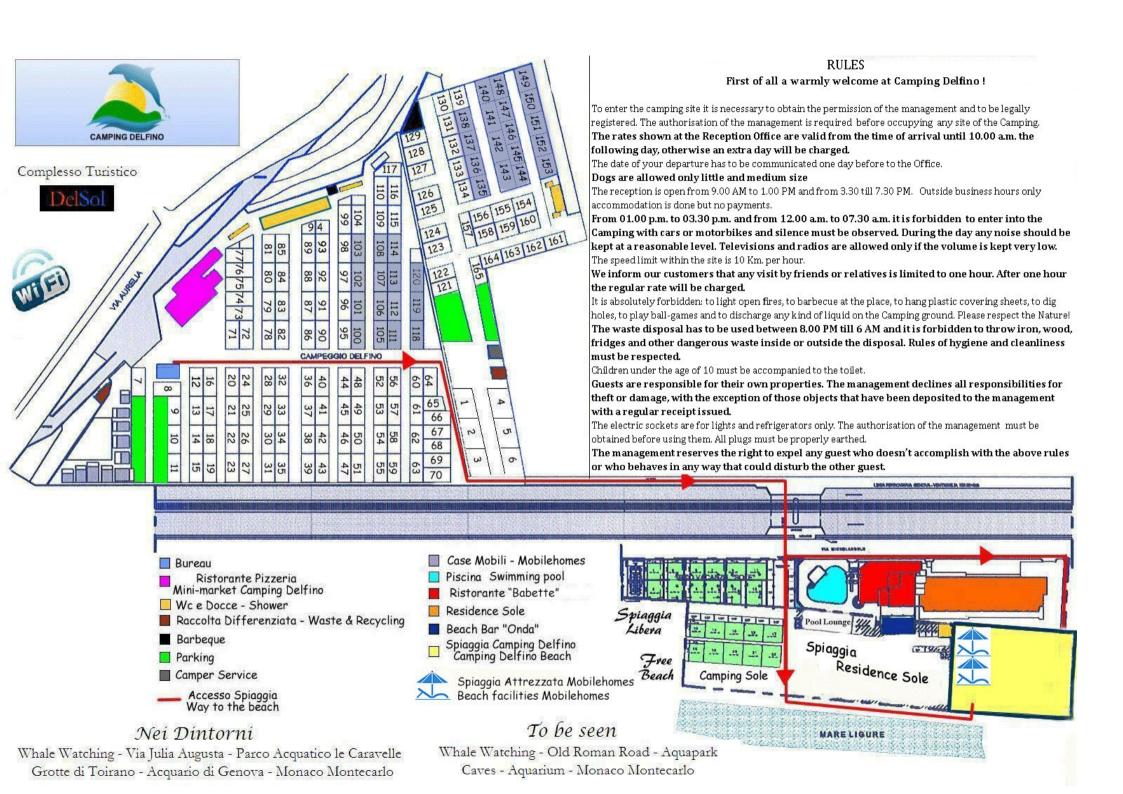

Tel/Fax 0182 51.998 – 0182 59.10.66 - Cell: 327.86.13.201 www.campingdelfino.it - e-mail: info@campingdelfino.it Via Aurelia 23 – 17031 Albenga (SV)

The reception is open from 9:00 AM to 1:00 PM and from 3:30 PM to 7:30 PM.

Outside business hours only accommodation is done but no payments.

The rates shown at the Reception Office are valid from the time of arrival until **10:00 AM** of the following day, otherwise an extra day will be charged.

To enter in the camping site it's necessary to obtain the permission of the management and to be legally registered.

| Camping<br>Delfino<br>Price List 2025 | LOW SEASON From 10/04 till 13/06 From 31/08 till 30/09 | MID SEASON<br>From 13/06 till 11/07 | MID -HIGH SEASON From 11/07 till 01/08 From 24/08 till 31/08 | HIGH SEASON From 01/08 till 24/08                              |
|---------------------------------------|--------------------------------------------------------|-------------------------------------|--------------------------------------------------------------|----------------------------------------------------------------|
| Pitch 26 sqm <sup>2</sup>             | € 10.50                                                | € 14.00                             | € 18.00                                                      | € 18.00                                                        |
| Pitch 52 sqm <sup>2</sup>             | € 13.50                                                | € 18.00                             | € 22.00                                                      | € 50.00 with 2 Persons included € 60 with 3/4 Persons included |
| Persons – Visitors                    | € 8.50                                                 | € 9.00                              | € 9.50                                                       | € 9.50                                                         |
| Children<br>2-10 years                | € 5.50                                                 | € 6.50                              | € 6.50                                                       | € 6.50                                                         |
| Extra Car                             | € 7.00                                                 | € 9.00                              | € 12.00                                                      | € 14.00                                                        |

Electricity max. 6 ampere is included in the price. Dogs are welcome.

The Sunny Place Offer: From 01/08 till 24/08 Places from n°1 till n°6 without shadow Medium High Season Prices. Mid Season prices applied for Easter, 25 April, 1 May, 2 June Holidays.