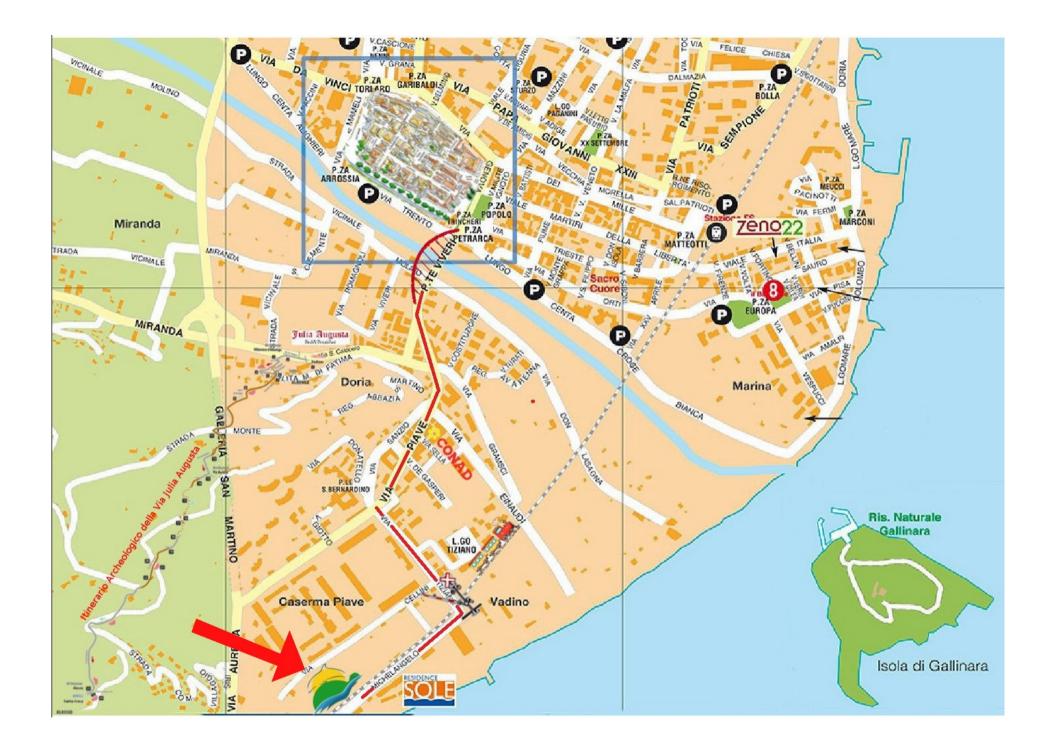

Tel/Fax 0182 51.998 – 0182 59.10.66 - Cell: 327.86.13.201 www.campingdelfino.it - e-mail: info@campingdelfino.it Via Aurelia 23 – 17031 Albenga (SV)

The reception is open from 9:00 AM to 1:00 PM and from 3:30 PM to 7:30 PM.